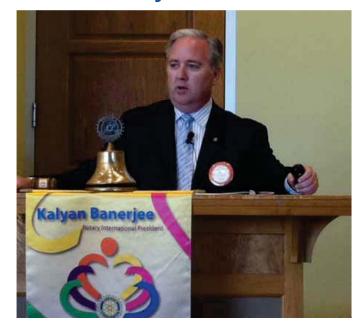

# Victorville's City Manager's First 100 Days

Mike Page introduced Victorville City Manager Doug Robertson as a man who is known for his profound invocations, but today's topic at the Rotary Club of Victorville was, "The First 100 Days, a Foundation to Recovery". Doug stressed his main goals as City Manager: (1) Survival, (2) Fiscal stability, and (3) Restore the image of the City. These are challenging objectives, and with the help of a positive staff and positive citizenry, Doug is confident of success.

Doug worked first for the City of San Bernardino, and his stint in Victorville began in 2002 working as Assistant City Manager for Jon Roberts. He has been City Manager since the first part of July of this year.

Doug stated his first two goals go hand in hand, but that returning credibility to Victorville is foremost as his #1 goal. Between the Grand Jury, audits, the SEC, etc., Doug has had his hands full. "If we make the right decisions for the right reasons, this City will be promoted as a result of that", says

Doug. His plan is to get everyone in the City Council to focus more on what they can all agree upon, and less on that which they disagree on. Some positive news for the City: Fire and Police funding has not been cut ★ Sales tax was up 11% last quarter ★ City reduced its work force ★ Currently hold 1/2 to 3/4 billion in assets ★ Filled three vacant

policeman positions ★ New and big business is coming to Victorville, and we met one of the players today!

We have seen progress in the last 100 days, and Doug thanked us in advance for continuing to say positive things about Victorville. We thank you, Doug, and are fortunate to have you as a fellow Victorville Rotarian!