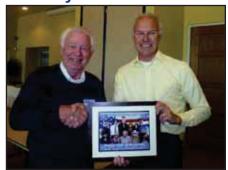

## **Presentation Made to Rotary**

Don Ferrarese visited this week to present a beautiful plaque of gratitude to our Club for its support of the Don Ferrarese Charitable Foundation.